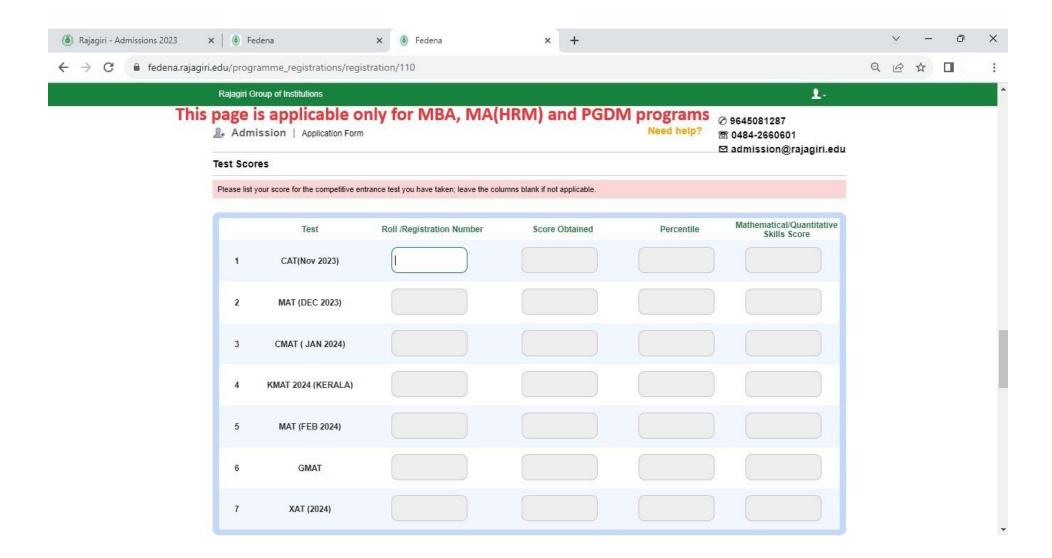

☑ admission@rajagiri.edu

**Note:** MBA, MA(HRM), PGDM applicants can enter the scores in the application. If the entrance exam is not completed, the applicants are requested to update the scores after publishing the results and upload the score cards in application form mandatorily for verification. (If the applicant has any difficulty in updating/uploading the scores, please send the score cards to admission@rajagiri.edu)