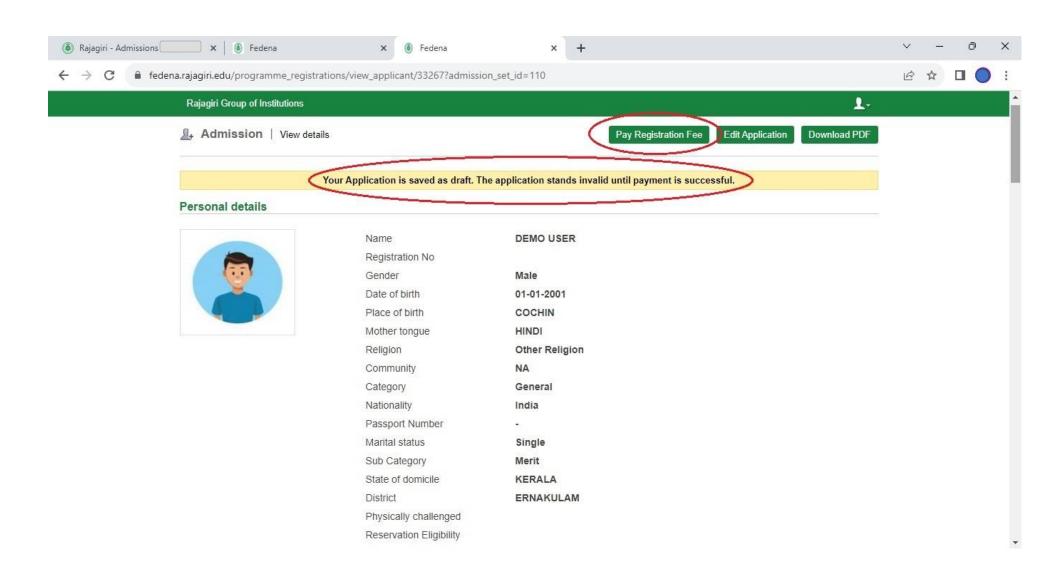

| BBA      | BUSINESS       | JUNE 2021                  | 72         |
| +2 / H.S.C.        | HIGHER SECONE           | STATE BOARD        | COMMERCE | BUSINESS       | MAY 2018                   | 80         |
| 10/SSC             | TALENT HIGH SC          | CBSE               | SCIENCE  | SCIENCE        | JUNE 2016                  | 85         |

☑ admission@rajagiri.edu





**Note:** MBA, MA(HRM), PGDM applicants can enter the scores in the application. If the entrance exam is not completed, the applicants are requested to update the scores after publishing the results and upload the score cards in application form mandatorily for verification. (If the applicant has any difficulty in updating/uploading the scores, please send the score cards to admission@rajagiri.edu)