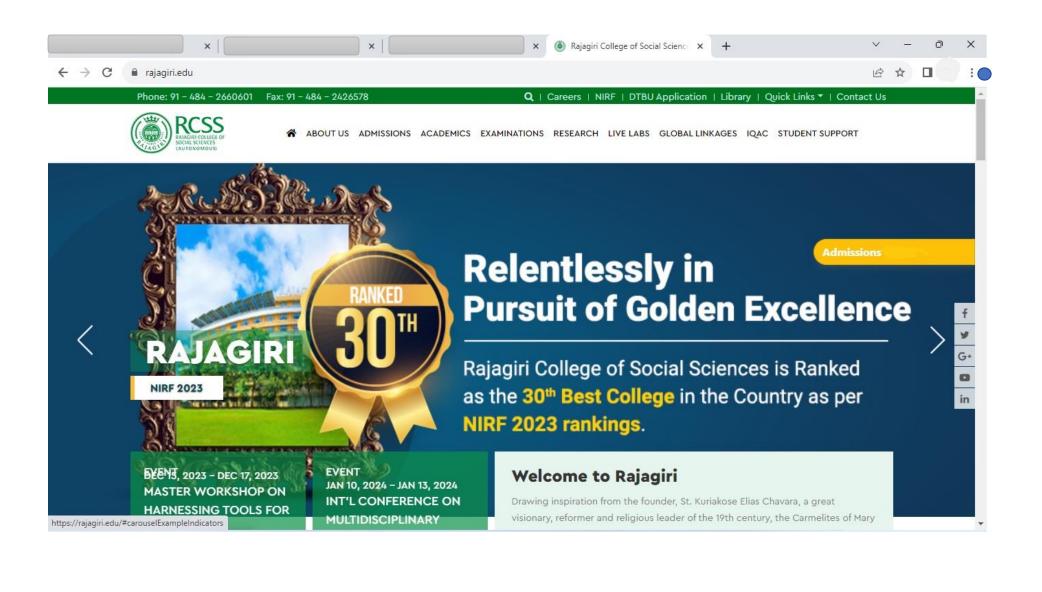

**Guidelines for registration** 







## Rajagiri Group of Institutions

1-

## Admission | Applications

Home > Admission > New application

| Admissions                                                                      | Reg. Start Date | Reg. End Date |       |
|---------------------------------------------------------------------------------|-----------------|---------------|-------|
| MBA MA (HRM) PGDM International Exchange MBA 2024-2026                          | 15-12-2023      | 15-03-2024    | Apply |
| Master of Science in Statistics (Data Science) 2024                             | 04-01-2024      | 15-04-2024    | Apply |
| Master of Science in Psychology 2024                                            | 04-01-2024      | 15-04-2024    | Apply |
| Master of