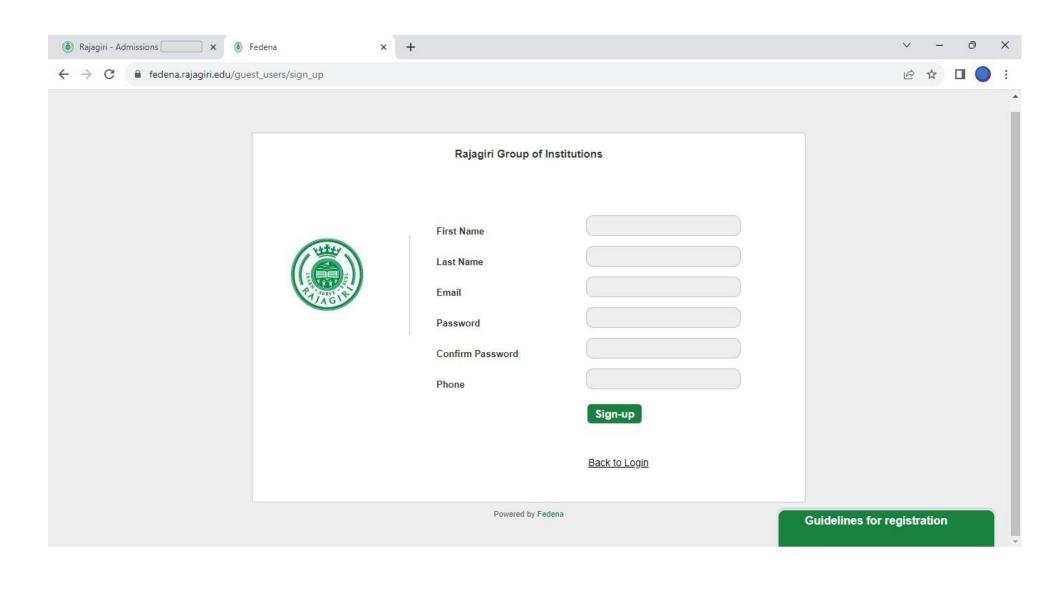

**Guidelines for registration** 







## Rajagiri Group of Institutions

1-

## Admission | Applications

Home > Admission > New application

| Admissions                                                                      | Reg. Start Date | Reg. End Date |       |
|---------------------------------------------------------------------------------|-----------------|---------------|-------|
| MBA MA (HRM) PGDM International Exchange MBA 2024-2026                          | 15-12-2023      | 15-03-2024    | Apply |
| Master of Science in Statistics (Data Science) 2024                             | 04-01-2024      | 15-04-2024    | Apply |
| Master of Science in Psychology 2024                                            | 04-01-2024      | 15-04-2024    | Apply |
| Master of Social W