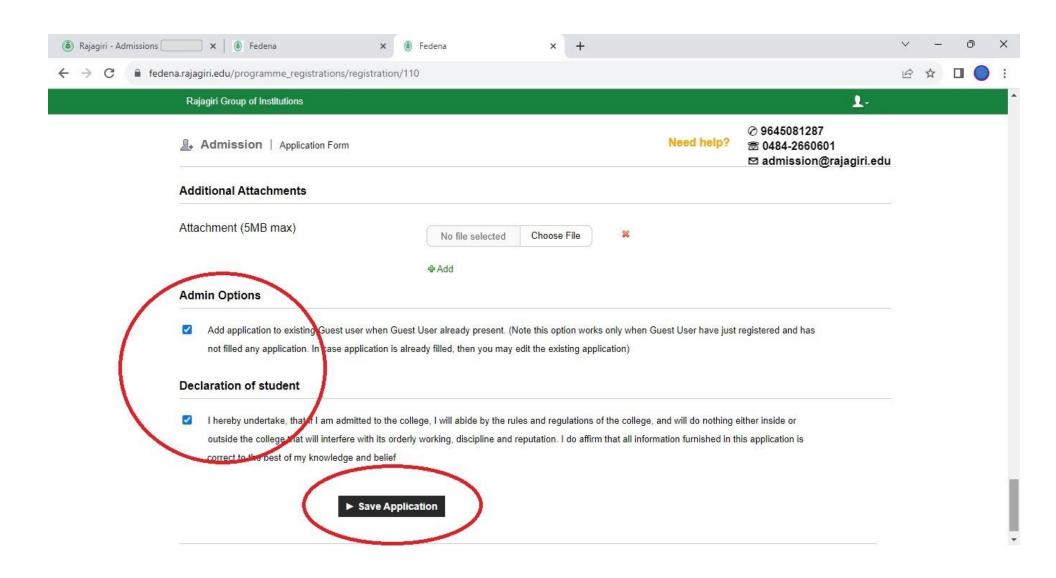

| BBA      | BUSINESS       | JUNE 2021                  | 72         |
| +2 / H.S.C.        | HIGHER SECONE           | STATE BOARD        | COMMERCE | BUSINESS       | MAY 2018                   | 80         |
| 10/SSC             | TALENT HIGH SC          | CBSE               | SCIENCE  | SCIENCE        | JUNE 2016                  | 85         |

☑ admission@rajagiri.edu





**Note:** MBA, MA(HRM), PGDM applicants can enter the scores in the application. If the entrance exam is not completed, the applicants are requested to update the scores after publishing the results and upload the score cards in application form mandatorily for verification. (If the applicant has any difficulty in updating/uploading the scores, please send the score cards to admission@rajagiri.edu)