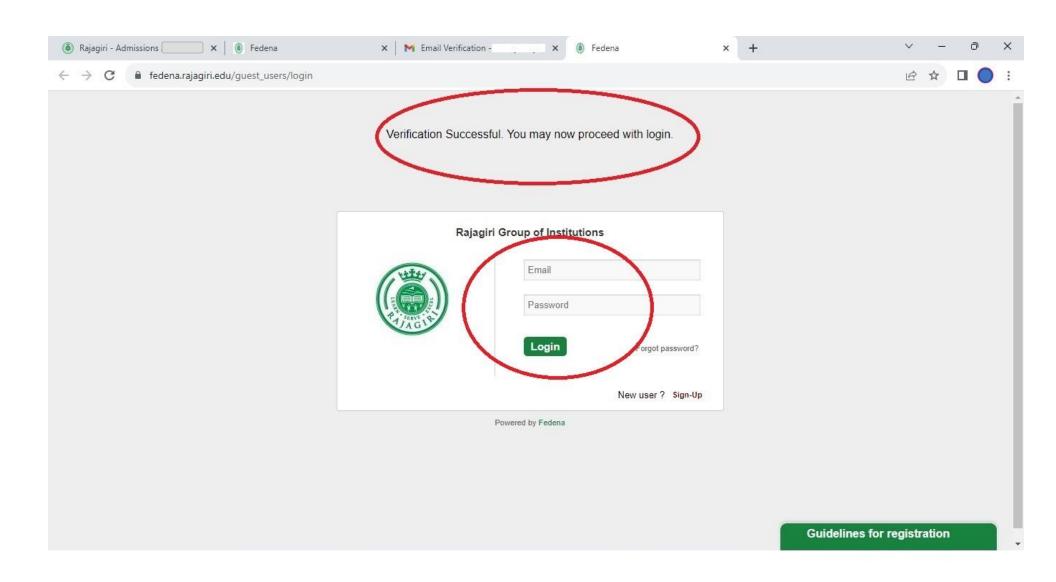

**Guidelines for registration** 







## Rajagiri Group of Institutions

1-

## Admission | Applications

Home > Admission > New application

| Admissions                                                                      | Reg. Start Date | Reg. End Date |       |
|---------------------------------------------------------------------------------|-----------------|---------------|-------|
| MBA MA (HRM) PGDM International Exchange MBA 2024-2026                          | 15-12-2023      | 15-03-2024    | Apply |
| Master of Science in Statistics (Data Science) 2024                             | 04-01-2024      | 15-04-2024    | Apply |
| Master of Science in Psychology 2024                                            | 04-01-2024      | 15-04-2024    | Apply |
| Master of Social Work Programme 2024