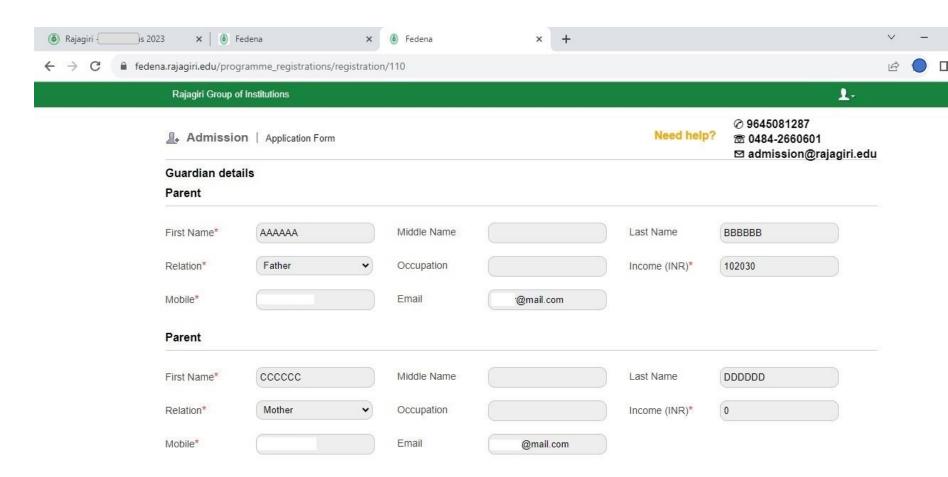

15-04-2024    | Apply |
| Master of Science in Psychology 2024                                            | 04-01-2024      | 15-04-2024    | Apply |
| Master of Social Work Programme 2024                                            | 04-01-2024      | 15-04-2024    | Apply |
| Post Graduate Diploma in Clinical Social Work and Counselling<br>Programme 2024 | 04-01-2024      | 15-04-2024    | Apply |
| MCA / MSc CS(Data Analytics ) 2024                                              | 08-01-2024      | 30-04-2024    | Apply |
| Master of Library and Information Science (Two Year) 2024-2026                  | 04-01-2024      | 15-04-2024    | Apply |





• To avail of this benefit of reservations, eligible candidates need to upload the relevant certificates issued by competent authorities.





0 X



## Academic Record

Provide complete information on examination marks. Marks stated here must tally with those in the original mark sheets. Percentages must be computed by including all subjects/papers/parts that you look in your exams. If your results are awaited, leave the relevant columns blank.

| Academic<br>Record | Name of the institution | University / Board | Degree   | Specialization | Month & Year of<br>Passing | % of Marks |
|--------------------|-------------------------|--------------------|----------|----------------|----------------------------|------------|
| Post<br>Graduation | ABC COLLEGE             | NEW UNIVERSIT'     | MSC      | COMPUTER       | MAY 2023                   | 75         |
| Graduation         | XYZ COLLEGE             | GOOD UNIVERSI      |