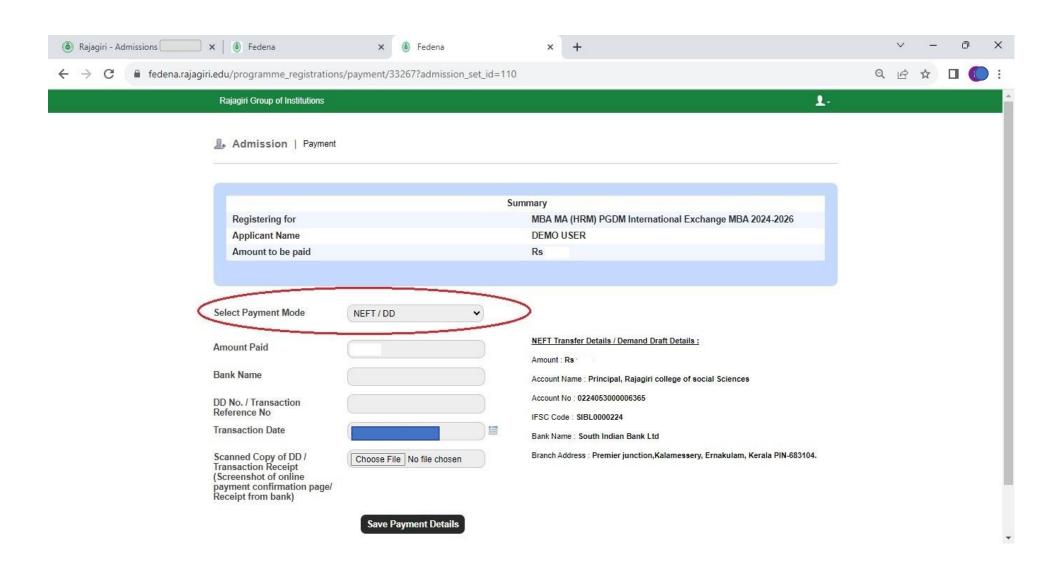

| BBA      | BUSINESS       | JUNE 2021                  | 72         |
| +2 / H.S.C.        | HIGHER SECONE           | STATE BOARD        | COMMERCE | BUSINESS       | MAY 2018                   | 80         |
| 10/SSC             | TALENT HIGH SC          | CBSE               | SCIENCE  | SCIENCE        | JUNE 2016                  | 85         |

☑ admission@rajagiri.edu





**Note:** MBA, MA(HRM), PGDM applicants can enter the scores in the application. If the entrance exam is not completed, the applicants are requested to update the scores after publishing the results and upload the score cards in application form mandatorily for verification. (If the applicant has any difficulty in updating/uploading the scores, please send the score cards to admission@rajagiri.edu)