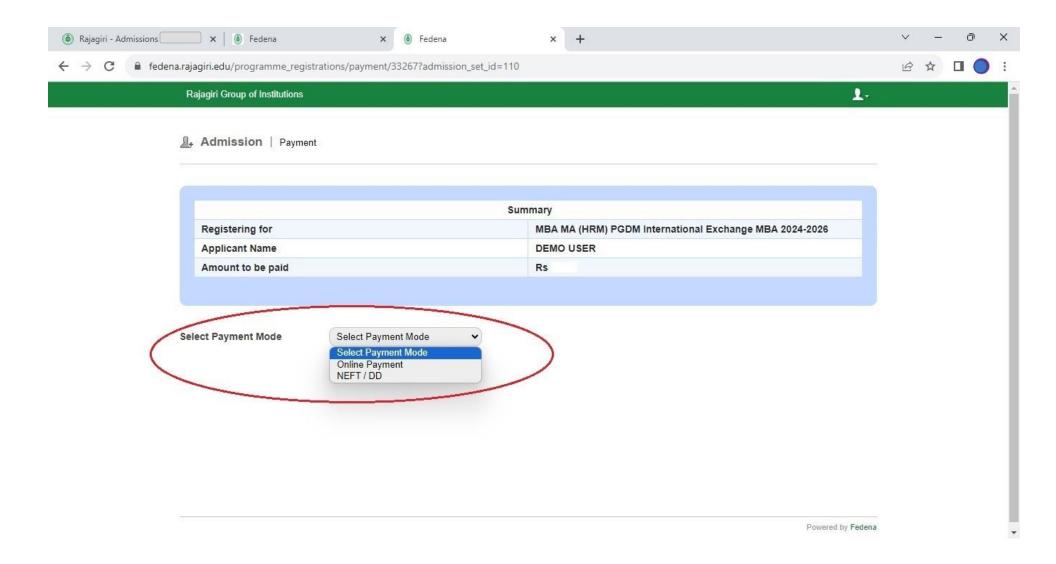

| BBA      | BUSINESS       | JUNE 2021                  | 72         |
| +2 / H.S.C.        | HIGHER SECONE           | STATE BOARD        | COMMERCE | BUSINESS       | MAY 2018                   | 80         |
| 10/SSC             | TALENT HIGH SC          | CBSE               | SCIENCE  | SCIENCE        | JUNE 2016                  | 85         |

☑ admission@rajagiri.edu





**Note:** MBA, MA(HRM), PGDM applicants can enter the scores in the application. If the entrance exam is not completed, the applicants are requested to update the scores after publishing the results and upload the score cards in application form mandatorily for verification. (If the applicant has any difficulty in updating/uploading the scores, please send the score cards to admission@rajagiri.edu)