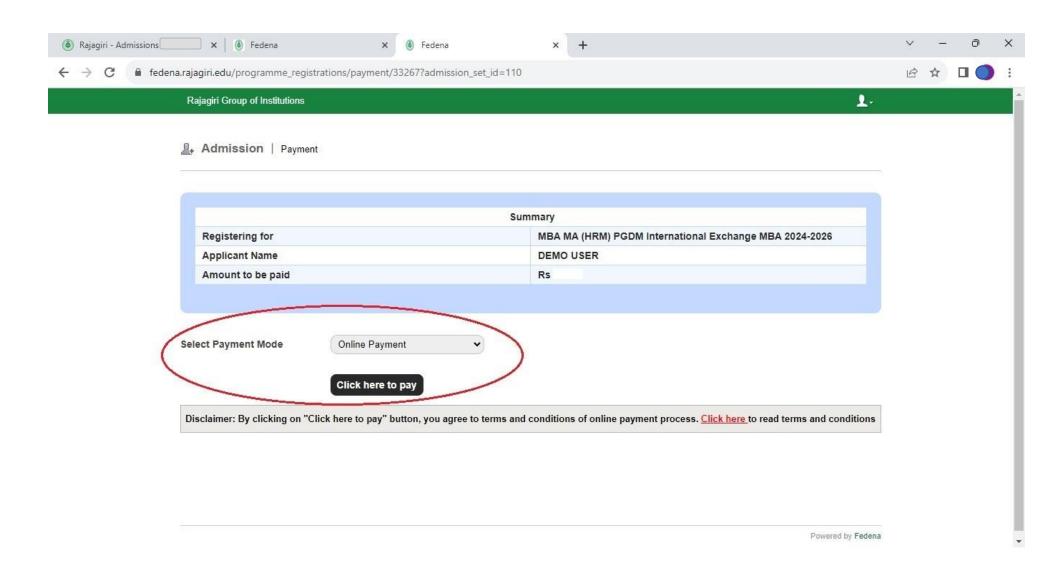

## Admission | Applications

Home > Admission > New application

| Admissions                                                                      | Reg. Start Date | Reg. End Date |       |
|---------------------------------------------------------------------------------|-----------------|---------------|-------|
| MBA MA (HRM) PGDM International Exchange MBA 2024-2026                          | 15-12-2023      | 15-03-2024    | Apply |
| Master of Science in Statistics (Data Science) 2024                             | 04-01-2024      | 15-04-2024    | Apply |
| Master of Science in Psychology 2024                                            | 04-01-2024      | 15-04-2024    | Apply |
| Master of Social Work Programme 2024                                            | 04-01-2024      | 15-04-2024    | Apply |
| Post Graduate Diploma in Clinical Social Work and Counselling<br>Programme 2024 | 04-01-2024      | 15-04-2024    | Apply |
| MCA / MSc CS(Data Analytics ) 2024                                              | 08-01-2024      | 30-04-2024    | Apply |
| Master of Library and Information Science (Two Year) 2024-2026                  | 04-01-2024      | 15-04-2024    | Apply |