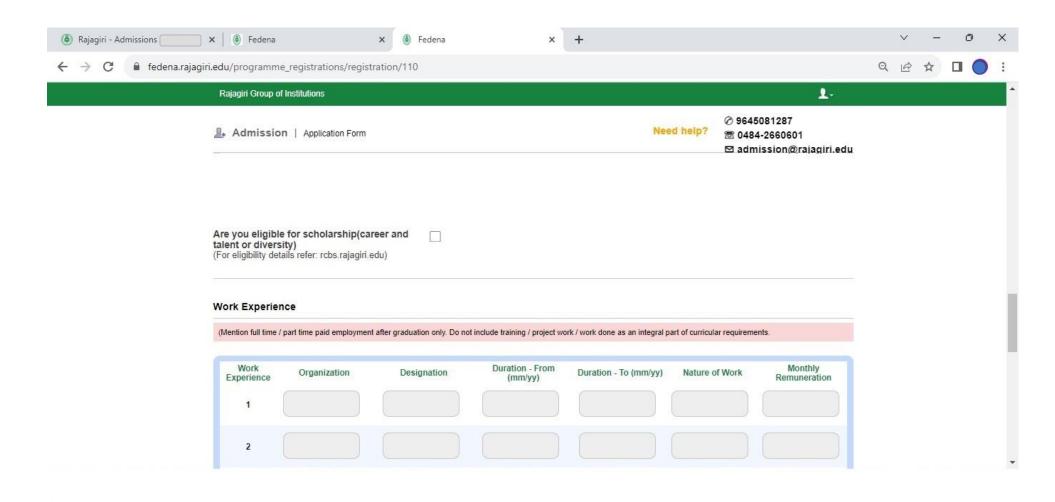

UNIVERSI      | BBA      | BUSINESS       | JUNE 2021                  | 72         |
| +2 / H.S.C.        | HIGHER SECONE           | STATE BOARD        | COMMERCE | BUSINESS       | MAY 2018                   | 80         |
| 10/SSC             | TALENT HIGH SC          | CBSE               | SCIENCE  | SCIENCE        | JUNE 2016                  | 85         |

☑ admission@rajagiri.edu





**Note:** MBA, MA(HRM), PGDM applicants can enter the scores in the application. If the entrance exam is not completed, the applicants are requested to update the scores after publishing the results and upload the score cards in application form mandatorily for verification. (If the applicant has any difficulty in updating/uploading the scores, please send the score cards to admission@rajagiri.edu)