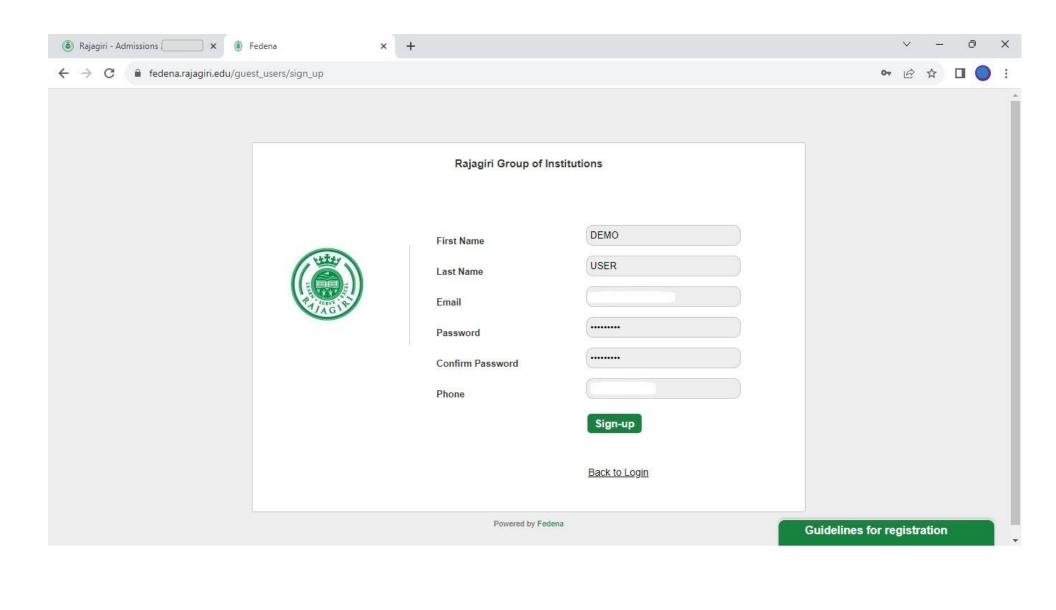

**Guidelines for registration** 







## Rajagiri Group of Institutions

1-

## Admission | Applications

Home > Admission > New application

| Admissions                                                                      | Reg. Start Date | Reg. End Date |       |
|---------------------------------------------------------------------------------|-----------------|---------------|-------|
| MBA MA (HRM) PGDM International Exchange MBA 2024-2026                          | 15-12-2023      | 15-03-2024    | Apply |
| Master of Science in Statistics (Data Science) 2024                             | 04-01-2024      | 15-04-2024    | Apply |
| Master of Science in Psychology 2024                                            | 04-01-2024      | 15-04-2024    | Apply |
| Master of Social Wor