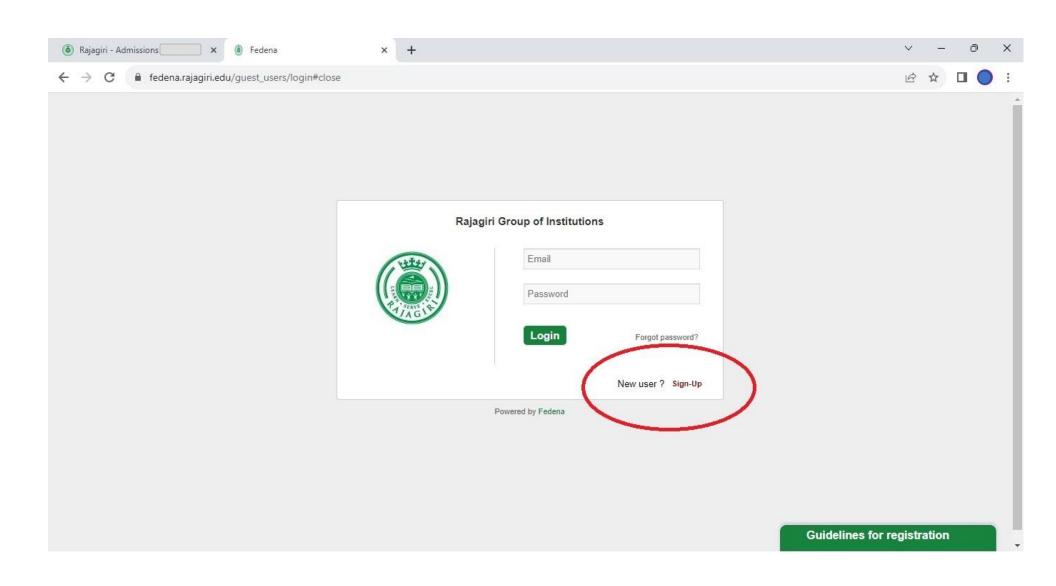

**Guidelines for registration** 







## Rajagiri Group of Institutions

1-

## Admission | Applications

Home > Admission > New application

| Admissions                                                                      | Reg. Start Date | Reg. End Date |       |
|---------------------------------------------------------------------------------|-----------------|---------------|-------|
| MBA MA (HRM) PGDM International Exchange MBA 2024-2026                          | 15-12-2023      | 15-03-2024    | Apply |
| Master of Science in Statistics (Data Science) 2024                             | 04-01-2024      | 15-04-2024    | Apply |
| Master of Science in Psychology 2024                                            | 04-01-2024      | 15-04-2024    | Apply |
| Master of Social