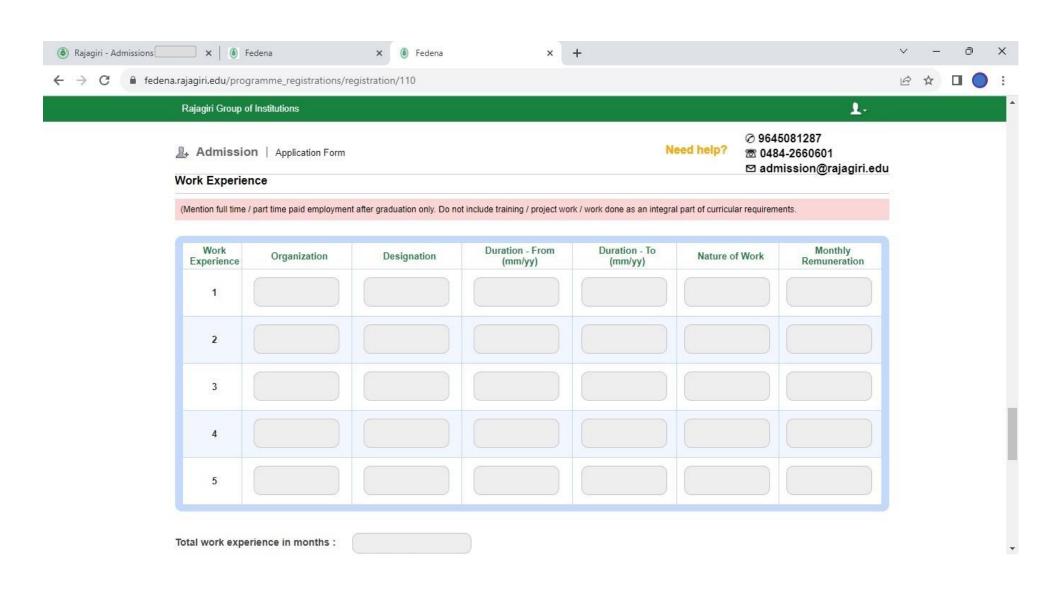

IVERSI      | BBA      | BUSINESS       | JUNE 2021                  | 72         |
| +2 / H.S.C.        | HIGHER SECONE           | STATE BOARD        | COMMERCE | BUSINESS       | MAY 2018                   | 80         |
| 10/SSC             | TALENT HIGH SC          | CBSE               | SCIENCE  | SCIENCE        | JUNE 2016                  | 85         |

☑ admission@rajagiri.edu





**Note:** MBA, MA(HRM), PGDM applicants can enter the scores in the application. If the entrance exam is not completed, the applicants are requested to update the scores after publishing the results and upload the score cards in application form mandatorily for verification. (If the applicant has any difficulty in updating/uploading the scores, please send the score cards to admission@rajagiri.edu)