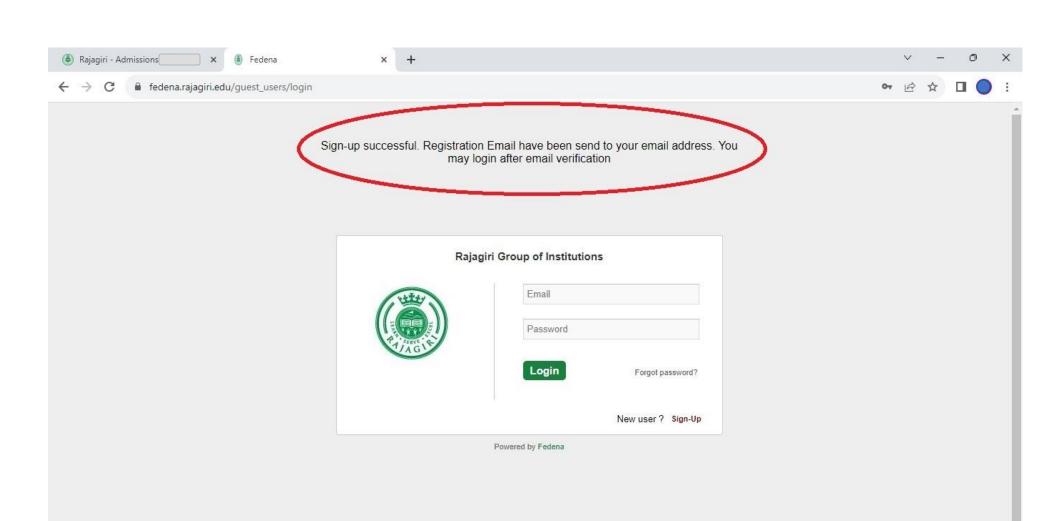

**Guidelines for registration** 







## Rajagiri Group of Institutions

1-

## Admission | Applications

Home > Admission > New application

| Admissions                                                                      | Reg. Start Date | Reg. End Date |       |
|---------------------------------------------------------------------------------|-----------------|---------------|-------|
| MBA MA (HRM) PGDM International Exchange MBA 2024-2026                          | 15-12-2023      | 15-03-2024    | Apply |
| Master of Science in Statistics (Data Science) 2024                             | 04-01-2024      | 15-04-2024    | Apply |
| Master of Science in Psychology 2024                                            | 04-01-2024      | 15-04-2024    | Apply |
| Master of Social Work