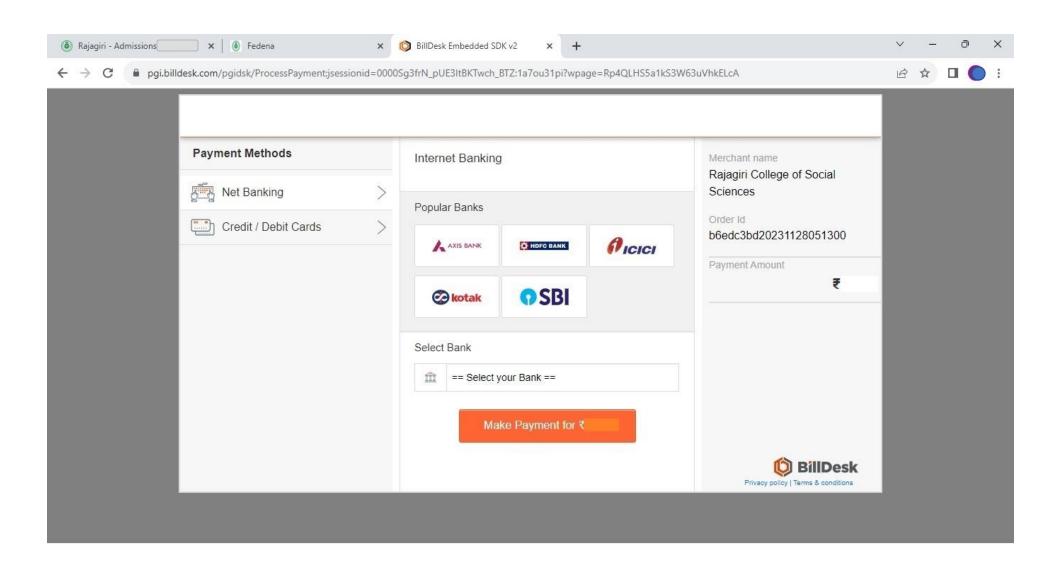

of<br>Passing | % of Marks |
|--------------------|-------------------------|--------------------|----------|----------------|----------------------------|------------|
| Post<br>Graduation | ABC COLLEGE             | NEW UNIVERSIT'     | MSC      | COMPUTER       | MAY 2023                   | 75         |
| Graduation         | XYZ COLLEGE             | GOOD UNIVERSI      | ВВА      | BUSINESS       | JUNE 2021                  | 72         |
| +2 / H.S.C.        | HIGHER SECONE           | STATE BOARD        | COMMERCE | BUSINESS       | MAY 2018                   | 80         |
| 10/SSC             | TALENT HIGH SC          | CBSE               | SCIENCE  | SCIENCE        | JUNE 2016                  | 85         |





Test Score Applicable only for MBA and MA(HRM)