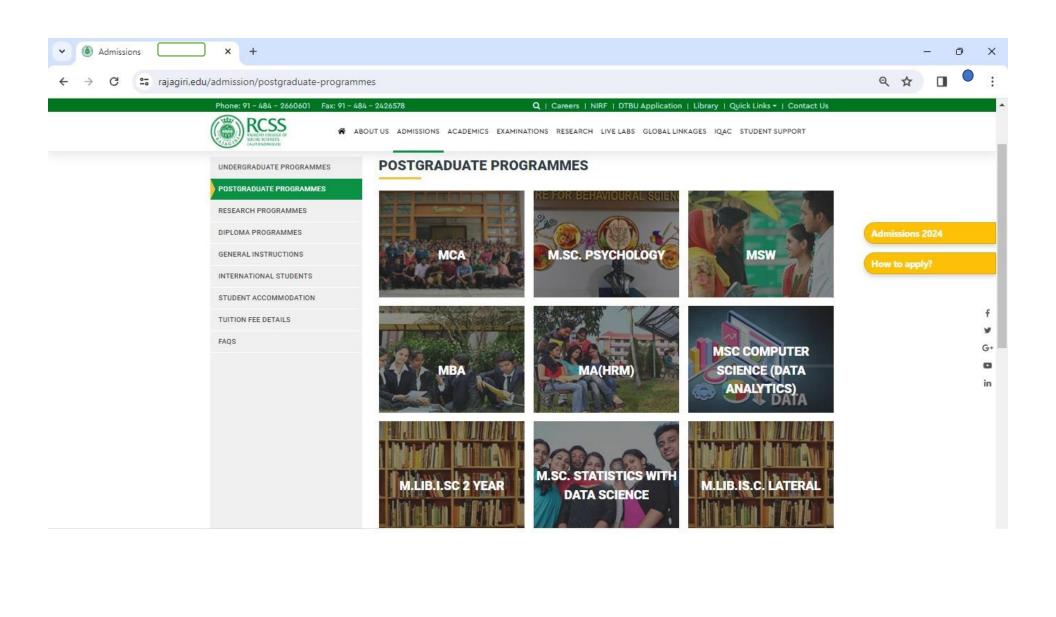

## Admission | Applications

Home > Admission > New application

| Admissions                                                                      | Reg. Start Date | Reg. End Date |       |
|---------------------------------------------------------------------------------|-----------------|---------------|-------|
| MBA MA (HRM) PGDM International Exchange MBA 2024-2026                          | 15-12-2023      | 15-03-2024    | Apply |
| Master of Science in Statistics (Data Science) 2024                             | 04-01-2024      | 15-04-2024    | Apply |
| Master of Science in Psychology 2024                                            | 04-01-2024      | 15-04-2024    | Apply |
| Master of Social Work Programme 2024                                            | 04-01-2024      | 15-04-2024    | Apply |
| Post Graduate Diploma in Clinical Social Work and Counselling<br>Programme 2024 | 04-01-2024      | 15-04-2024    | Apply |
| MCA / MSc CS(Data Analytics ) 2024                                              | 08-01-2024      | 30-04-2024    | Apply |
| Master of Library and Information Science (Two Year) 2024-2026                  | 04-01-2024      | 15-04-2024    | Apply |