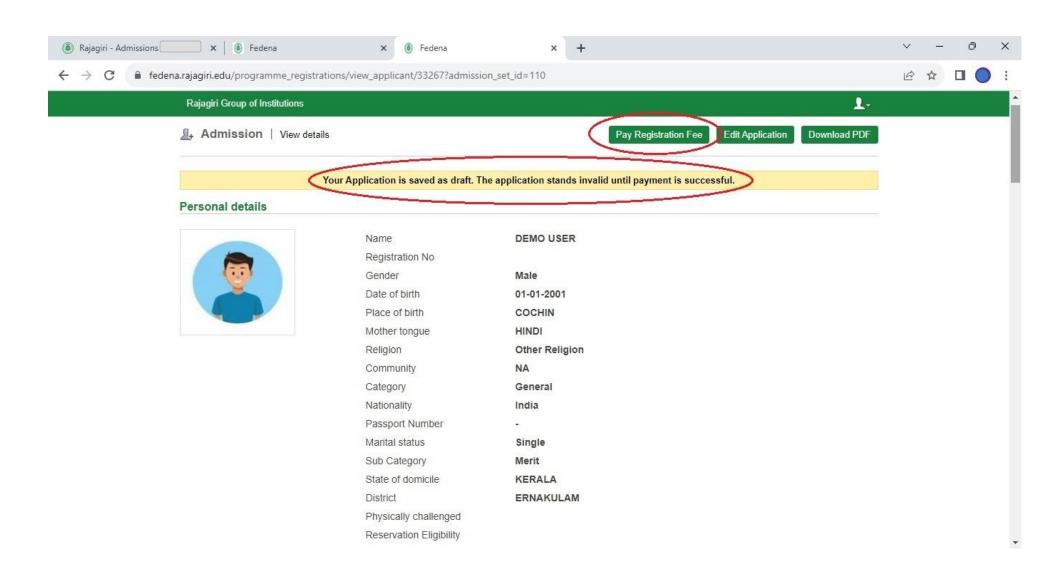

& Year of<br>Passing | % of Marks |
|--------------------|-------------------------|--------------------|----------|----------------|----------------------------|------------|
| Post<br>Graduation | ABC COLLEGE             | NEW UNIVERSIT'     | MSC      | COMPUTER       | MAY 2023                   | 75         |
| Graduation         | XYZ COLLEGE             | GOOD UNIVERSI      | ВВА      | BUSINESS       | JUNE 2021                  | 72         |
| +2 / H.S.C.        | HIGHER SECONE           | STATE BOARD        | COMMERCE | BUSINESS       | MAY 2018                   | 80         |
| 10/SSC             | TALENT HIGH SC          | CBSE               | SCIENCE  | SCIENCE        | JUNE 2016                  | 85         |





Test Score Applicable only for MBA and MA(HRM)