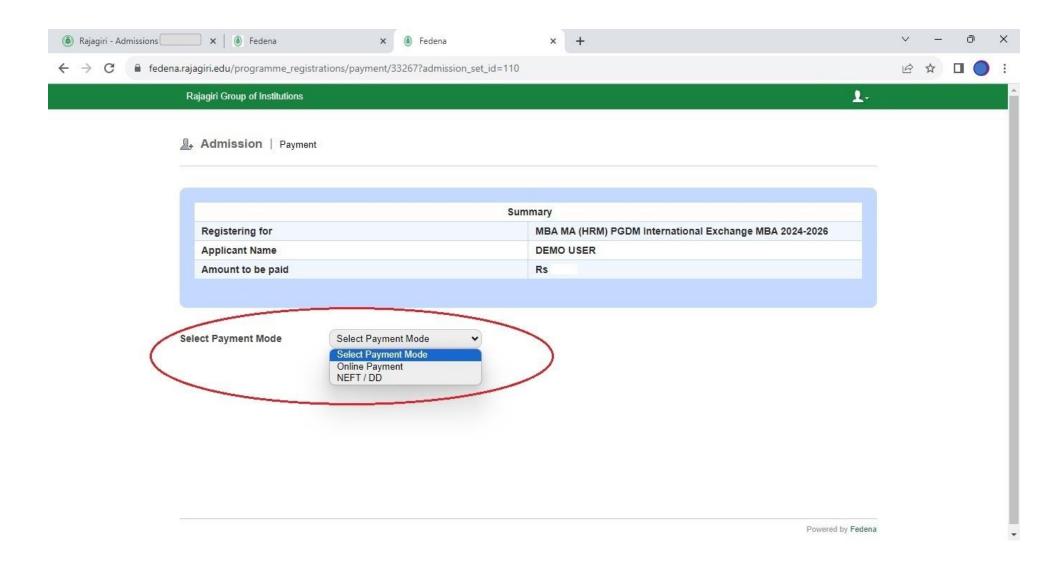

Year of<br>Passing | % of Marks |
|--------------------|-------------------------|--------------------|----------|----------------|----------------------------|------------|
| Post<br>Graduation | ABC COLLEGE             | NEW UNIVERSIT'     | MSC      | COMPUTER       | MAY 2023                   | 75         |
| Graduation         | XYZ COLLEGE             | GOOD UNIVERSI      | ВВА      | BUSINESS       | JUNE 2021                  | 72         |
| +2 / H.S.C.        | HIGHER SECONE           | STATE BOARD        | COMMERCE | BUSINESS       | MAY 2018                   | 80         |
| 10/SSC             | TALENT HIGH SC          | CBSE               | SCIENCE  | SCIENCE        | JUNE 2016                  | 85         |





Test Score Applicable only for MBA and MA(HRM)