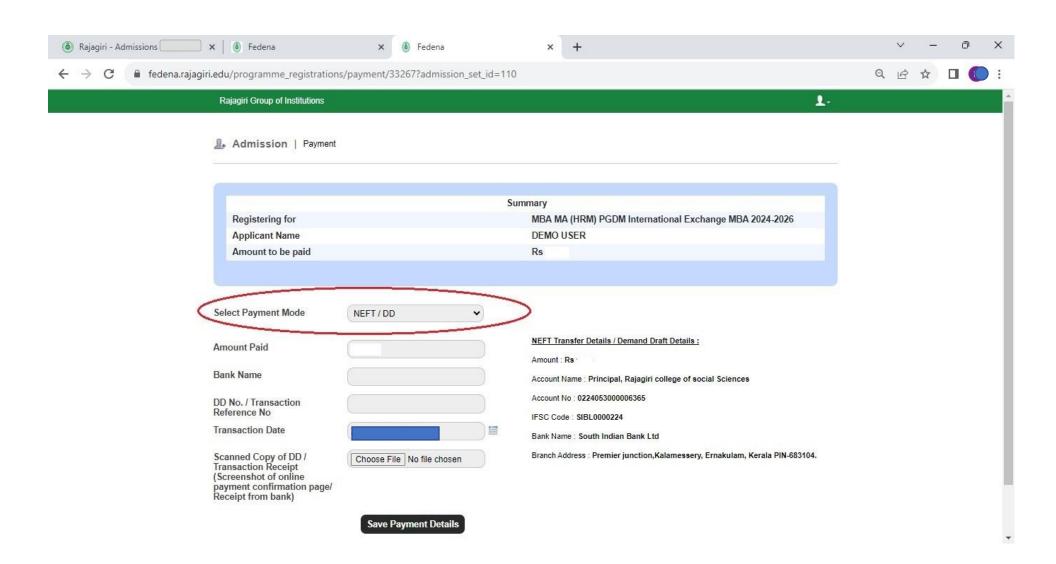

ear of<br>Passing | % of Marks |
|--------------------|-------------------------|--------------------|----------|----------------|----------------------------|------------|
| Post<br>Graduation | ABC COLLEGE             | NEW UNIVERSIT'     | MSC      | COMPUTER       | MAY 2023                   | 75         |
| Graduation         | XYZ COLLEGE             | GOOD UNIVERSI      | ВВА      | BUSINESS       | JUNE 2021                  | 72         |
| +2 / H.S.C.        | HIGHER SECONE           | STATE BOARD        | COMMERCE | BUSINESS       | MAY 2018                   | 80         |
| 10/SSC             | TALENT HIGH SC          | CBSE               | SCIENCE  | SCIENCE        | JUNE 2016                  | 85         |





Test Score Applicable only for MBA and MA(HRM)